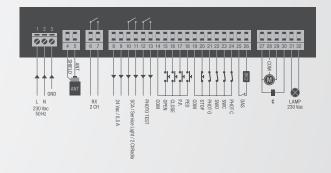

#### **MAIN FUNCTIONS:**

- Built-in LCD display
- Built-in 433.92 MHz 64 codes and 2 codes radio receiver (programmable code and rolling code)
- Removable terminal blocks
- Encoder input for obstruction detection
- · Motor limit switch inputs
- Open, close and pedestrian inputs
- Output for gate open indicator light, second radio channel and test photocells and service light
- Electronic torque adjustment
- Open and close deceleration
- Electronic braking guarantees a precise stop, even with heavy doors
- Optional parameter configuration and remote control management using the Advantouch system
- Number of manoeuvres