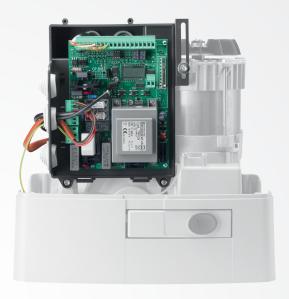

# **INTERNAL CONTROL PANELS**

230 Vac

#### **APPLICATION**

1 actuator for sliding gate series BULL10M, BULL15M and BULL20M

## **CONTROL PANEL POWER SUPPLY**

230 Vac

## **MOTORS POWER SUPPLY**

230 Vac 1000W

#### **MAIN FUNCTIONS:**

- Built-in LCD display
- Built-in 433.92 MHz 64 codes and 2 codes radio receiver (programmable code and rolling code)
- Removable terminal blocks
- Encoder input for obstruction detection
- · Motor limit switch inputs
- Open, close and pedestrian inputs
- Output for gate open indicator light, second radio channel and test photocells and service light
- Electronic torque adjustment
- Open and close deceleration
- Electronic braking guarantees a precise stop, even with heavy doors
- Optional parameter configuration and remote control management using the Advantouch system
- Number of manoeuvres